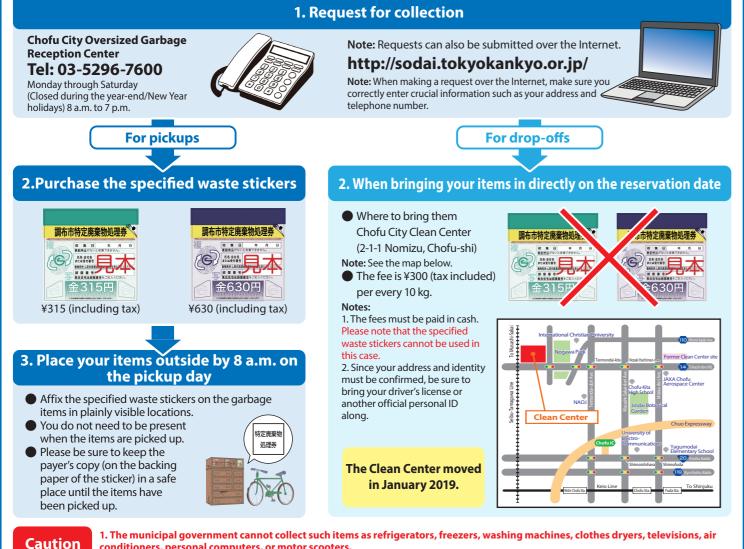

### **Oversized Garbage Disposal (mainly items larger than 40 cm on each side)**

You must make reservations for the pickup of your oversized items. Since the center may occasionally be busier than usual, please make your request well beforehand if you are planning a move.

conditioners, personal computers, or motor scooters.

2. The city does not collect oversized garbage items from stores or companies (business offices).

ボランティア

専用

調布市