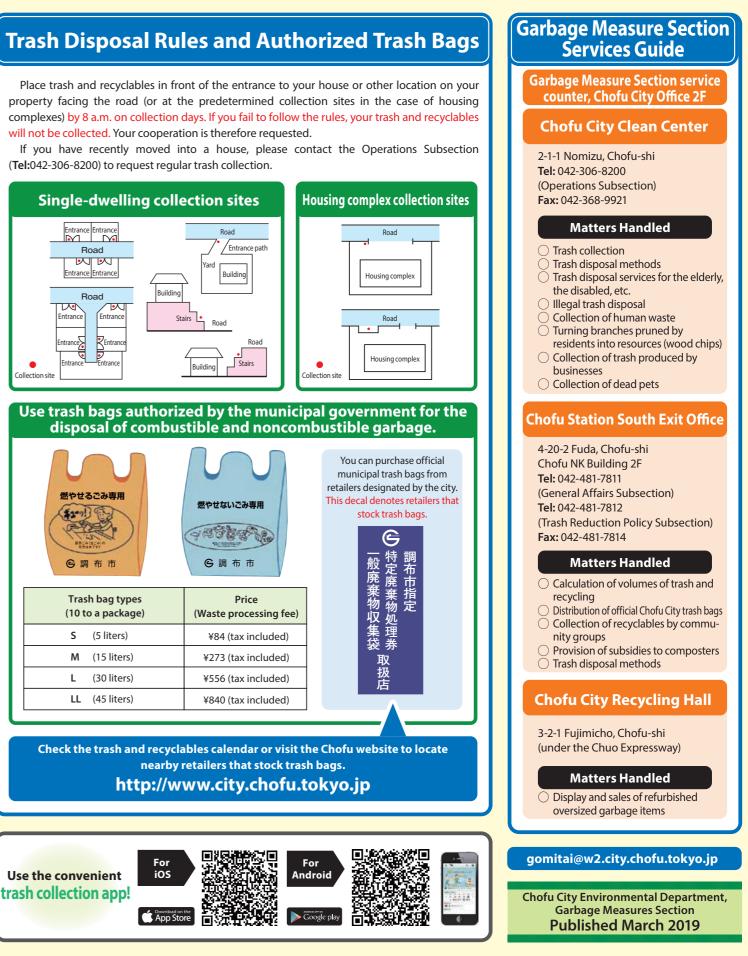

m.<br>(Except for the third Monday of the month [when the<br>third Monday is a public holiday, the next business day]<br>and year-end/New Year holidays) | 0              | 0              |
|  | Sukoyaka Child and Family<br>Support Center<br>(Koko Square 2F)                           | 9 a.m. to 5 p.m.<br>(Except for the third Saturday of the month, Sundays,<br>and the year-end/New Year holidays)                                                           | 0              | ×              |
|  | Children's halls                                                                          | 9 a.m. to 5 p.m.<br>(Except for the year-end/New Year holidays)                                                                                                            | 0              | ×              |







|          | C        |
|----------|----------|
| 一般廃棄物収集袋 | 华瓦厚勇牧处理学 |
| J        | 又        |
|          | -        |

| Trash bag types<br>(10 to a package) | Price<br>(Waste processing fee) |  |
|--------------------------------------|---------------------------------|--|
| S (5 liters)                         | ¥84 (tax included)              |  |
| M (15 liters)                        | ¥273 (tax included)             |  |
| L (30 liters)                        | ¥556 (tax included)             |  |
| LL (45 liters)                       | ¥840 (tax included)             |  |

# **Chofu City Trash Disposal Rules**